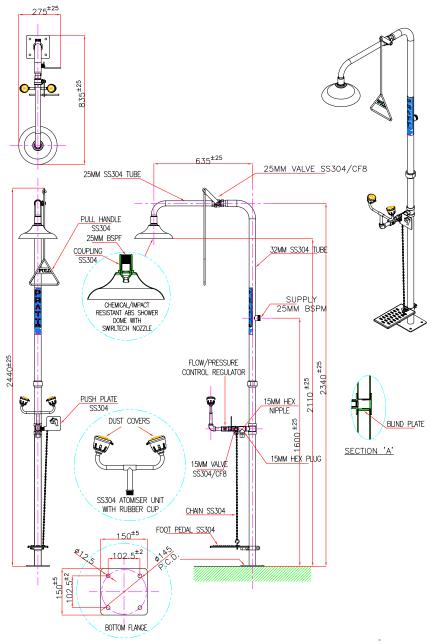

# PRATT COMBINATION SHOWER WITH EYE WASH, NO BOWL WITH FOOT TREADLE

| TECHNICAL INFORMATION                        |                                                                       |
|----------------------------------------------|-----------------------------------------------------------------------|
| INLET CONNECTION                             | 25mm BSPM                                                             |
| WATER SUPPLY-LINE SIZE                       | 25mm *Must be hydraulically sized to meet requirements.               |
| MINIMUM PERFORMANCE REQUIREMENTS             | 210kPa / 30PSI *Caution should be taken when pressure exceeds 550 kPa |
| FLOW OUTPUT (AT MIN PERFORMANCE REQUIREMENT) | Shower 80 LPM Eye Wash 15 LPM Eye-Face Wash 30 LPM                    |
| WEIGHT(KG)                                   | 122 X 19 X 37                                                         |
| DIMENSIONS (CM)                              | 18                                                                    |

Installation of emergency showers, eye and eye/face wash equipment shall be in accordance with AS/NZS4775 or ANSI Standard Z358.1 - whichever is applicable to the installation. PRATT Safety advises due to ongoing research and development, specifications may change without notice.