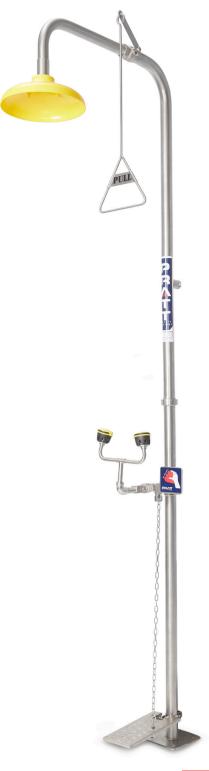

## PRATT COMBINATION SHOWER WITH EYE WASH, NO BOWL WITH FOOT TREADLE

**AEROSTREAM** technology delivers a gentle cascade of soft flow water to flush away any hazardous materials from the eyes and face.

#### **FEATURES**

- Shower stanchion and fittings are 304SS
- ABS Chemical/Impact Resistant Shower Head
- No Bowl
- Hand and Foot Operated via Push Handle, Foot Treadle and Pull Rod
- Stainless-Steel Eyewash Assembly with Rubber Cups