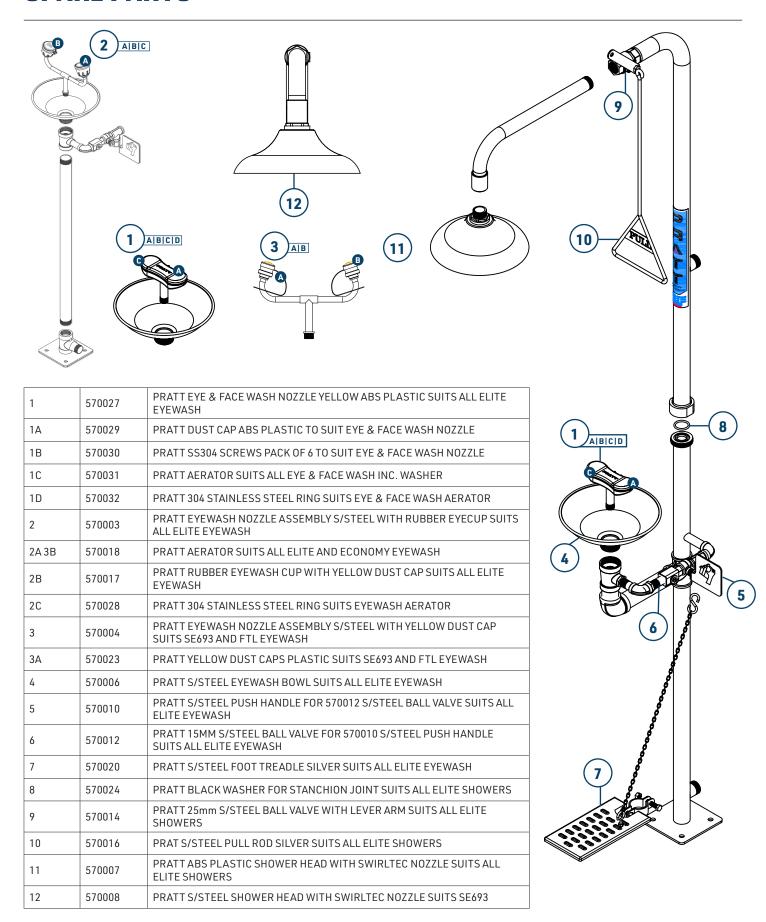

|
| MINIMUM PERFORMANCE REQUIREMENTS             | 210kPa / 30PSI *Caution should be taken when pressure exceeds 550 kPa |
| FLOW OUTPUT (AT MIN PERFORMANCE REQUIREMENT) | Shower 80 LPM Eye Wash 15 LPM Eye-Face Wash 30 LPM                    |
| WEIGHT(KG)                                   | 122 X 19 X 37                                                         |
| DIMENSIONS (CM)                              | 18                                                                    |

Installation of emergency showers, eye and eye/face wash equipment shall be in accordance with AS/NZS4775 or ANSI Standard Z358.1 - whichever is applicable to the installation. PRATT Safety advises due to ongoing research and development, specifications may change without notice.



### **SPARE PARTS**